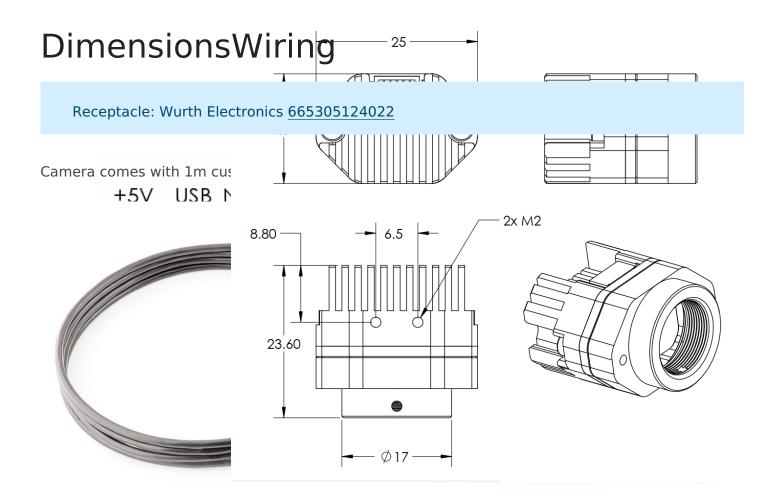

| Sensor                  | Onsemi AR0330 |
|-------------------------|---------------|
| Weight                  | 12g           |
| Dimensions              | 25×17×28.8mm  |
| Ingress protection      | IP40          |
| Lens mount              | M12-mount     |
| Operational temperature | -50 +65°C     |