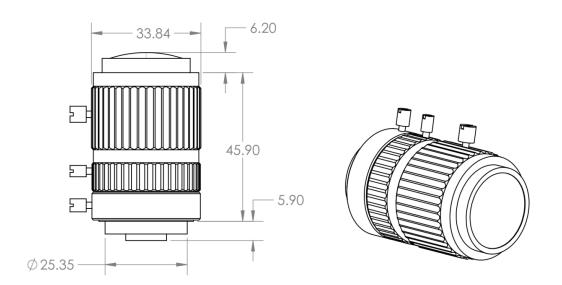

## **Dimensions**

Revision #14 Created 7 February 2021 14:44:43 by Saulius Updated 28 May 2025 08:03:00 by Saulius