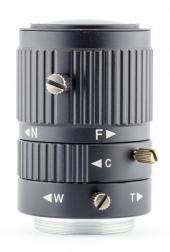

## Description

2.8-12mm CS manual zoom lens

## Specifications

| Focal Length            | 2.8-12mm                                                                                                |
|-------------------------|---------------------------------------------------------------------------------------------------------|
| Aperture                | f/1.6                                                                                                   |
| Image Size              | 1/2.7"                                                                                                  |
| Angle of View           | <ul> <li>Wide: 137.8° x 102.6° x 74.3°</li> <li>Tele: 37.2° x 29.9° x 22.6°</li> </ul>                  |
| Mount Type              | CS                                                                                                      |
| Minimum Object Distance | 0.3m                                                                                                    |
| Operation Mode          | <ul><li>Iris: Manual with Lock</li><li>Focus: Manual with Lock</li><li>Zoom: Manual with Lock</li></ul> |
| External Dimensions     | • D=33.7mm<br>• L=57.83mm                                                                               |
| AR coating              | Yes                                                                                                     |