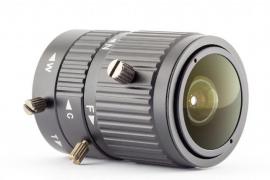

## Description

2.8-12mm CS manual zoom lens

## Specifications

| Focal Length            | 2.8-12mm                                                                                                |
|-------------------------|---------------------------------------------------------------------------------------------------------|
| Aperture                | f/1.6                                                                                                   |
| Image Size              | 1/2.7"                                                                                                  |
| Angle of View           | <ul> <li>Wide: 137.8° x 102.6° x 74.3°</li> <li>Tele: 37.2° x 29.9° x 22.6°</li> </ul>                  |
| Mount Type              | CS                                                                                                      |
| Minimum Object Distance | 0.3m                                                                                                    |
| Operation Mode          | <ul><li>Iris: Manual with Lock</li><li>Focus: Manual with Lock</li><li>Zoom: Manual with Lock</li></ul> |
| External Dimensions     | • D=33.7mm<br>• L=57.83mm                                                                               |
| AR coating              | Yes                                                                                                     |