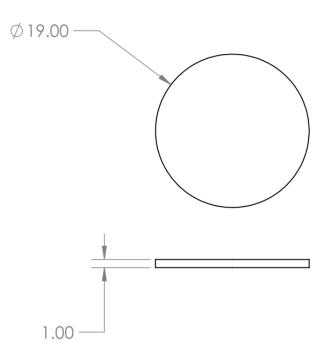

## LP0508-P0051 - Longpass NIR 850nm filter

Longpass filter is manufactured for C1, C1 PRO, C920, and Brio reworked cameras but can be used for all other applications (like astronomy). This filter blocks visible light and lets the IR portion of the spectrum reach the sensor.

## Dimensions

- Diameter: 19.0+/-0.1mm
- Thickness: 1.0+/-0.1mm



## Specifications

- Wavelength: >850nm
- Coating: AR (install reflective side face towards object)
- Transmittance(avg) > 80%@850-2200nm
- OD value > 3.5@200-800nm

## Transmittance chart



Revision #5 Created 7 January 2022 11:58:37 by Saulius Updated 24 May 2025 14:49:12 by Saulius