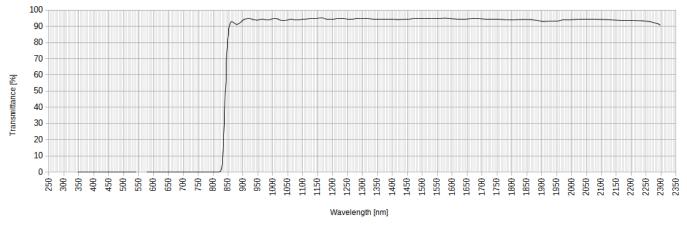

## Specifications

- Wavelength: >850nm
- Coating: AR (install reflective side face towards object)
- Transmittance(avg) > 80%@850-2200nm
- OD value > 3.5@200-800nm

## Transmittance chart

Revision #5 Created 7 January 2022 11:58:37 by Saulius Updated 24 May 2025 14:49:12 by Saulius